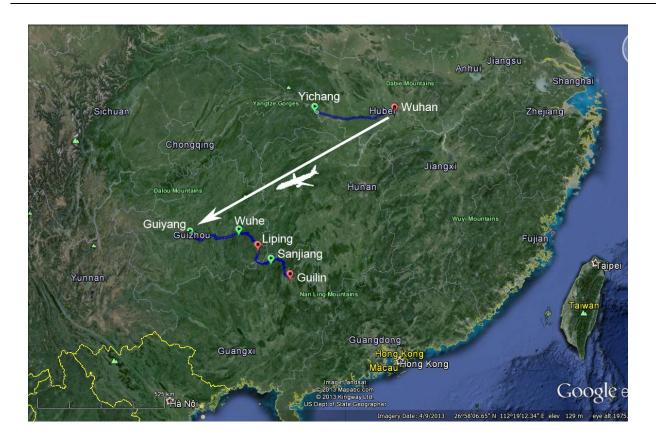

#### The official language of the meeting is English.

June 11, 2014: Arrival in Yichang, Hubei Province; registration

June 12–15, 2014: Examine Ediacaran and Cryogenian sections at Huajipo, Jiulongwan,

Yanjiahe, Xiaofenghe, Niuping, and Chenjiayuanzi of Hubei Province

June 15, 2014: Bus or speed train to Wuhan; arrival in the evening

June 16-18, 2014: Symposium at China University of Geosciences (Wuhan) to be held

concurrent with and in the same venue as the Third International Congress

of Geobiology (http://www.geobiology.net.cn/2014meeting).

June 18, 2014: Flight to Guiyang; arrival in the evening

June 19, 2014: Examine Cryogenian and Ediacaran sections at Wuhe of Guizhou Province

June 20, 2014: Bus to Liping

June 20-21, 2014: Examine Cryogenian sections at Liping of Guizhou Province and Sanjiang

of Guangxi Province

June 22, 2014: Bus to Guilin; Departure from Guilin (schedule your return flight on the

evening (departure after 6 pm) of June 22 or on June 23)